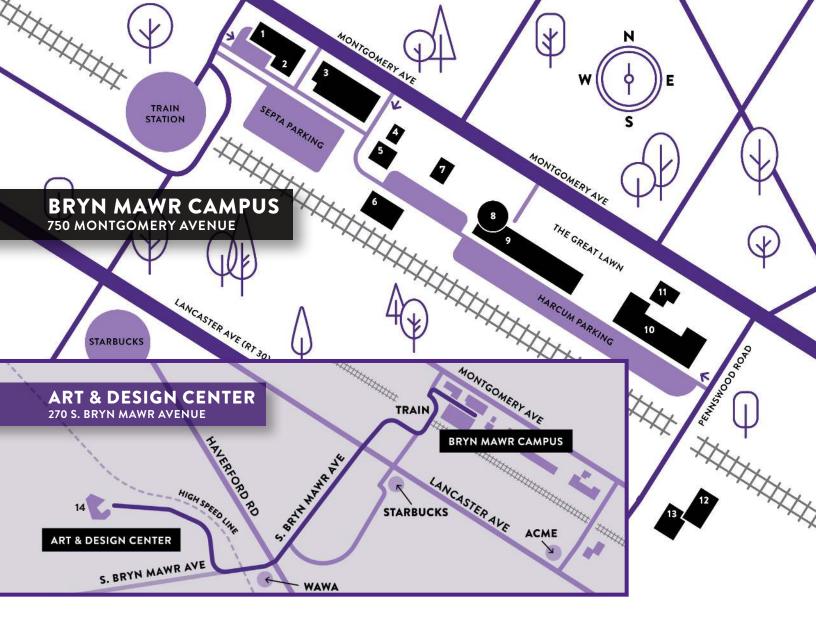

## THE BRYN MAWR CAMPUS OF HARCUM COLLEGE is located on what's been called the "Harcum Mile" along Montgomery Avenue in Bryn Mawr, PA.

# 1. MELVILLE HALL

Administrative Offices, Office of the President, Admissions, Human Resources, Financial Aid, Finance & Operations, Student Records, Facilities, Student Accounts, Communications & Marketing

## 2. KEVIN D. MARLO LITTLE THEATRE

## 3. KLEIN HALL

Campus Dining, Residence Hall, Health Center, Student Life, Campus Safety, Fitness Center, Gymnasium, Women's Volleyball and Men's JV Basketball

# 4. BEDFORD HALL

Office of College Advancement, Alumni Relations

# 5. ABRAM & GOLDIE COHEN DENTAL CENTER

Harcum Dental Clinic

#### 6. VETERINARY SERVICES Veterinary Nursing

## 7. PRESIDENT'S HOUSE

# 8. CHARLES H. TROUT LIBRARY

**9. ACADEMIC CENTER** Classrooms, Labs, Campus Store, Faculty Offices, Student Lounge, Student Success Center, Career & Transfer

## **10. PENNSWOOD HALL** Residence Hall, Residence Life Office, Campus Safety

**11. RICHTER HALL** Art and Music Studios

**12. OMGC (OUR MOTHER OF GOOD COUNSEL)** Nursing Department, Lab Sciences

**13. BEARS GYMNASIUM AT OMGC** Men's and Women's Basketball

# 14. ART & DESIGN CENTER

Fashion Design, Fashion Merchandising, Graphic Design, Interior Design, Photography, Partnership Sites